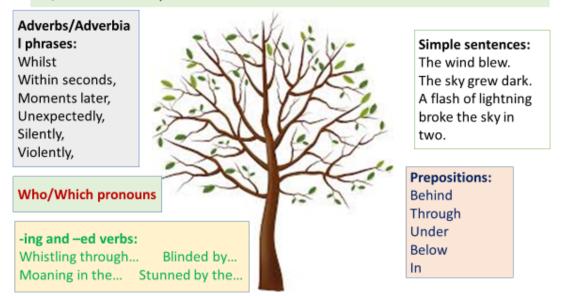

## **Definitions of sentence structures:**

Simple sentence: contains a subject (noun or pronoun) and a verb and has only one idea.

Compound sentence: contains at least one subject and a verb. It has two ideas joined by a conjunction.

Complex sentence: contains a subject and a verb. It has two or more ideas. It has a main clause and a subordinate clause.