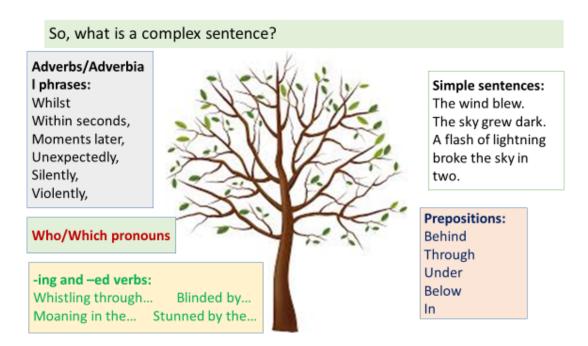

So, what is a complex sentence?

## **Definitions of sentence structures:**

Simple sentence: contains a subject (noun or pronoun) and a verb and has only one idea.

Compound sentence: contains at least one subject and a verb. It has two ideas joined by a conjunction.

Complex sentence: contains a subject and a verb. It has two or more ideas. It has a main clause and a subordinate clause.